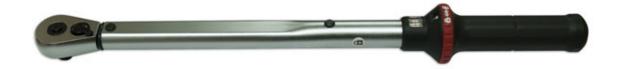

## **Torque Wrench 3/4"D 110 - 550Nm**

Dual scale torque wrench, with ratchet function for quick clockwise torque operation. Featuring a magnified window for the torque setting and an additional micro-adjustment window, this torque wrench is easily adjusted using the locking button in the handle end.

## **Additional Information**

- Range: 110 550Nm (81 405lb-ft).
- 45 teeth ratchet mechanism; 3/4"D x 970mm long.
- · An audible signal when the desired torque value is achieved.
- Accuracy: ±3% tolerance from the set scale value.
- Manufactured and certificated to ISO6789-1: 2017. Supplied in moulded case for storage.